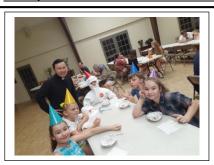

# IMMACULATE HEART OF MARY CATHOLIC CHURCH

511 W WASHINGTON ST, GREENWOOD, MS 38930

Wonderful time at the Ice Cream Social!

22nd SUNDAY IN ORDINARY TIME LUKE 14: 1, 7 - 14

| Mass Schedule for August 27 – September 4, 2022 |         |                               |
|-------------------------------------------------|---------|-------------------------------|
| 27 SATURDAY                                     | 5:00 PM | MRS. BOBBY JO MCCONNELL (SPI) |
| 28 SUNDAY                                       | 9:00 AM | Joan Antoon (RIP)             |
| 29 MONDAY                                       |         | NO MASS OR COMMUNION SERVICE  |
| 30 TUESDAY                                      | 12 Noon | KEITH FAULKNER BDAY (RIP)     |
| 31 WEDNESDAY                                    | 7:30 AM | JOE ASSINI (RIP)              |
| 1 THURSDAY                                      | 12 Noon | COMMUNION SERVICE             |
| _                                               |         |                               |
| 2 FRIDAY                                        | 7:30 AM | GLORIA TRUITT (RIP)           |
| 3 SATURDAY                                      | 5:00 PM | SHARON MATTHEWS (RIP)         |
| 4 SUNDAY                                        | 9:00 AM | HAL FRATESI (RIP)             |
|                                                 |         |                               |