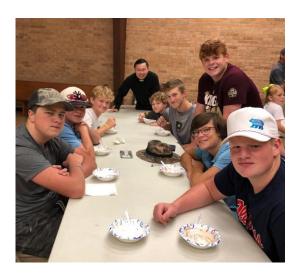

# IMMACULATE HEART OF MARY CATHOLIC CHURCH

511 W WASHINGTON ST, GREENWOOD, MS 38930

Wonderful time at the Ice Cream Social!

22nd SUNDAY IN ORDINARY TIME LUKE 14: 1, 7 - 14

| Mass Schedule for August 27 – September 4, 2022 |         |                               |
|-------------------------------------------------|---------|-------------------------------|
| 27 SATURDAY                                     | 5:00 PM | MRS. BOBBY JO MCCONNELL (SPI) |
| 28 SUNDAY                                       | 9:00 AM | Joan Antoon (RIP)             |
| 29 MONDAY                                       |         | NO MASS OR COMMUNION SERVICE  |
| 30 TUESDAY                                      | 12 Noon | KEITH FAULKNER BDAY (RIP)     |
| 31 WEDNESDAY                                    | 7:30 AM | JOE ASSINI (RIP)              |
| 1 THURSDAY                                      | 12 Noon | COMMUNION SERVICE             |
| _                                               |         |                               |
| 2 FRIDAY                                        | 7:30 AM | GLORIA TRUITT (RIP)           |
| 3 SATURDAY                                      | 5:00 PM | SHARON MATTHEWS (RIP)         |
| 4 SUNDAY                                        | 9:00 AM | HAL FRATESI (RIP)             |
|                                                 |         |                               |